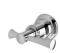

## CROMFORD WALL TOP ASSEMBLIES 15MM EXTENDED SPINDLES

Ø 50

## **AVAILABLE IN**

134-0670-00 Chrome

134-0670-40 Brushed Nickel Matte Black

134-0670-10

Brushed Gold

Temperature Rating 1 - 75°C

Pressure Rating 150 - 500kPa