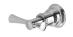

## CROMFORD WALL TOP ASSEMBLIES 15MM EXTENDED SPINDLES

Ø 50

## **AVAILABLE IN**

134-0670-00 Chrome

134-0670-40 Brushed Nickel Matte Black

134-0670-10

Brushed Gold

Temperature Rating 1 - 75°C

Pressure Rating 150 - 500kPa