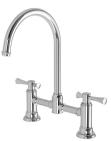

## CROMFORD EXPOSED SINK SET

## **AVAILABLE IN**

134-1070-00 Chrome

134-1070-40 Brushed Nickel Matte Black

134-1070-10

Brushed Gold