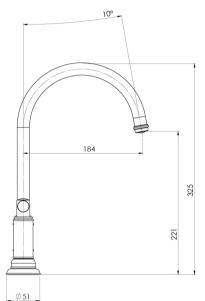

## CROMFORD EXPOSED SINK SET

Please visit https://www.phoenixtapware.com.au/warranty to view the full warranty

While we aim to ensure the specifications shown are correct at time of printing, Phoenix Tapware reserves the right to make modifications without prior notice. Always use the physical product measurements for mark-ups and roughing-in as the line drawing shown may differ from the actual product over time. All measurements are shown in millimetres. Colours may vary from image shown.