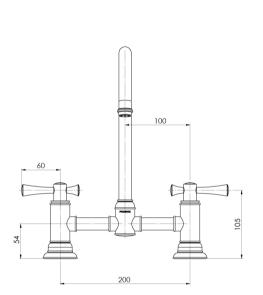

## CROMFORD EXPOSED SINK SET

Please visit https://www.phoenixtapware.com.au/warranty to view the full warranty

While we aim to ensure the specifications shown are correct at time of printing, Phoenix Tapware reserves the right to make modifications without prior notice. Always use the physical product measurements for mark-ups and roughing-in as the line drawing shown may differ from the actual product over time. All measurements are shown in millimetres. Colours may vary from image shown.