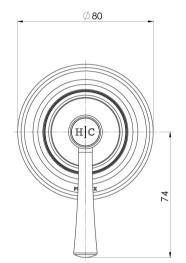

## CROMFORD SWITCHMIX SHOWER / WALL MIXER

Please visit https://www.phoenixtapware.com.au/warranty to view the full warranty

While we aim to ensure the specifications shown are correct at time of printing, Phoenix Tapware reserves the right to make modifications without prior notice. Always use the physical product measurements for mark-ups and roughing-in as the line drawing shown may differ from the actual product over time. All measurements are shown in millimetres. Colours may vary from image shown.