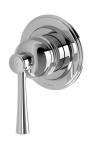

## CROMFORD SWITCHMIX SHOWER / WALL MIXER

## **AVAILABLE IN**

134-2800-00 Chrome

134-2800-40 Brushed Nickel Matte Black

134-2800-10

134-2800-12 Brushed Gold