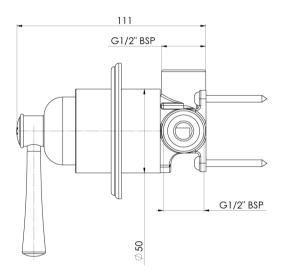

## CROMFORD SWITCHMIX SHOWER / WALL MIXER

Please visit https://www.phoenixtapware.com.au/warranty to view the full warranty

While we aim to ensure the specifications shown are correct at time of printing, Phoenix Tapware reserves the right to make modifications without prior notice. Always use the physical product measurements for mark-ups and roughing-in as the line drawing shown may differ from the actual product over time. All measurements are shown in millimetres. Colours may vary from image shown.