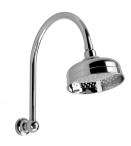

## CROMFORD HIGH-RISE SHOWER ARM AND ROSE

343

Ø 20

134-5300-40

134-5300-00 Chrome

134-5300-10 Brushed Nickel Matte Black

134-5300-12 Brushed Gold