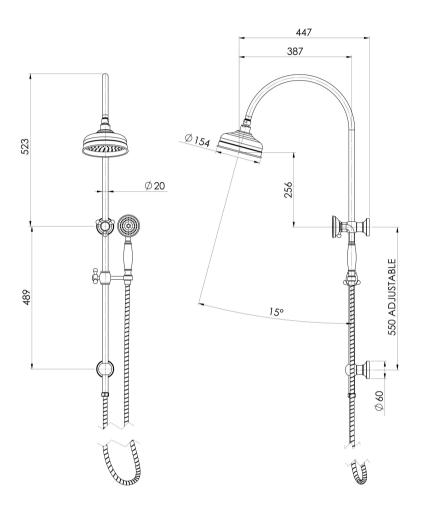

## **CROMFORD** CROMFORD TWIN SHOWER

**PHOENIX** 



AS2485.1 Compliant Dual Check Valves



## AVAILABLE IN



Brushed Nickel Matte Black

Brushed Gold

## INFORMATION

**Temperature Rating** 1 - 75°C

Pressure Rating 150 - 500kPa



## MAINTENANCE AND CARE:

- All surfaces should be cleaned with mild liquid detergent or soap and water.

- Do not use cream cleaners or citrus based cleaning products, as they are abrasive.
- Use of unsuitable cleaning agents may damage the surface.
- Any damage caused in this way will not be covered by warranty.

Please visit https://www.phoenixtapware.com.au/warranty to view the full warranty

While we aim to ensure the specifications shown are correct at time of printing, Phoenix Tapware reserves the right to make modifications without prior notice. Always use the physical product measurements for mark-up