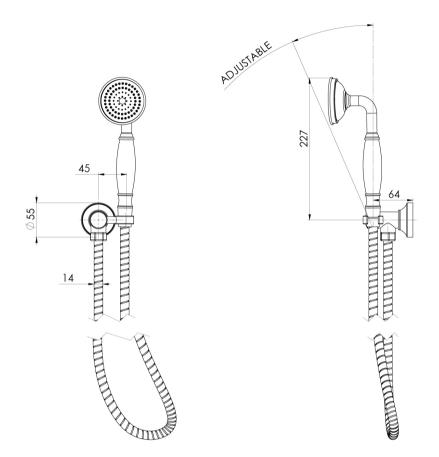

**PHOENIX** 



AS2485.1 Compliant Dual Check Valves

SPECIFICATIONS



## AVAILABLE IN



134-6610-00 13 Chrome E

134-6610-40134-6610-10Brushed NickelMatte Black

## Brushed Gold

## INFORMATION

Temperature Rating 1 - 75°C

Pressure Rating 150 - 500kPa



## MAINTENANCE AND CARE:

- All surfaces should be cleaned with mild liquid detergent or soap and water.

- Do not use cream cleaners or citrus based cleaning products, as they are abrasive.
- Use of unsuitable cleaning agents may damage the surface.
- Any damage caused in this way will not be covered by warranty.

Please visit https://www.phoenixtapware.com.au/warranty to view the full warranty

While we aim to ensure the specifications shown are correct at time of printing, Phoenix Tapware reserves the right to make modifications without prior not