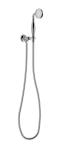

**PHOENIX** 



AS2485.1 Compliant Dual Check Valves

SPECIFICATIONS



## AVAILABLE IN



134-6610-00 13 Chrome E

134-6610-40134-6610-10Brushed NickelMatte Black

## Brushed Gold

## INFORMATION

Temperature Rating 1 - 75°C

Pressure Rating 150 - 500kPa



## MAINTENANCE AND CARE:

- All surfaces should be cleaned with mild liquid detergent or soap and water.

- Do not use cream cleaners or citrus based cleaning products, as they are abrasive.
- Use of unsuitable cleaning agents may damage the surface.
- Any damage caused in this way will not be covered by warranty.

Please visit https://www.phoenixtapware.com.au/warranty to view the full warranty

While we aim to ensure the specifications shown are correct at time of printing, Phoenix Tapware reserves the right to make modifications without prior notice. Always use the physical product measurements for ma