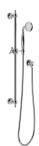

## CROMFORD RAIL SHOWER

AS2485.1 Compliant Dual Check Valves

## **AVAILABLE IN**

Chrome

134-6810-40

134-6810-10 Brushed Nickel Matte Black

134-6810-12 Brushed Gold