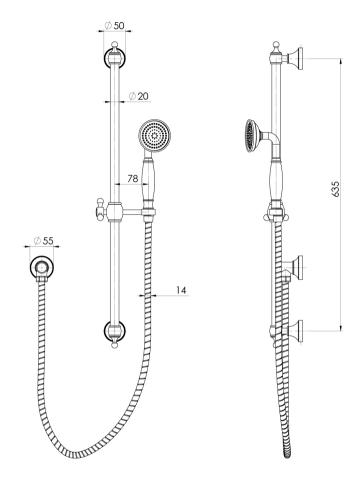

# **SPECIFICATIONS**

### **INFORMATION**

Temperature Rating 1 - 75°C

Pressure Rating 150 - 500kPa