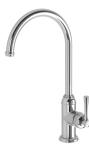

# CROMFORD SINK MIXER

#### **AVAILABLE IN**

Chrome

134-7330-40 Brushed Nickel Matte Black

134-7330-10

134-7330-12 Brushed Gold