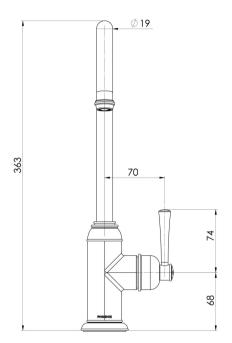

## **INFORMATION**

Temperature Rating 1 - 75°C

Pressure Rating 150 - 500kPa

Please visit https://www.phoenixtapware.com.au/warranty to view the full warranty

While we aim to ensure the specifications shown are correct at time of printing, Phoenix Tapware reserves the right to make modifications without prior notice. Always use the physical product measurements for mark-ups and roughing-in as the line drawing shown may differ from the actual product over time. All measurements are shown in millimetres. Colours may vary from image shown.