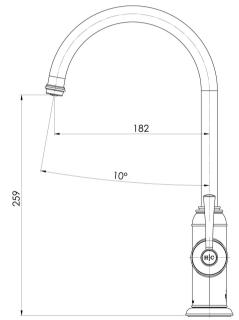

## **INFORMATION**

Temperature Rating 1 - 75°C

Pressure Rating 150 - 500kPa

Please visit https://www.phoenixtapware.com.au/warranty to view the full warranty

While we aim to ensure the specifications shown are correct at time of printing, Phoenix Tapware reserves the right to make modifications without prior notice. Always use the physical product measurements for mark-ups and roughing-in as the line drawing shown may differ from the actual product over time. All measurements are shown in millimetres. Colours may vary from image shown.