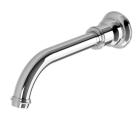

## CROMFORD WALL BASIN / BATH OUTLET

### **AVAILABLE IN**

134-7610-00 Chrome

134-7610-40 Brushed Nickel Matte Black

134-7610-10

134-7610-12 Brushed Gold