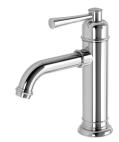

## INFORMATION

Chrome

Temperature Rating 1 - 75°C

Pressure Rating 150 - 500kPa