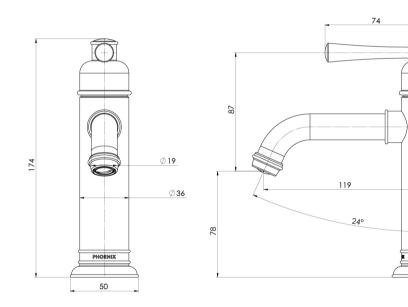

## SPECIFICATIONS

134-7700-40 134-7700-10 Brushed Nickel Matte Black

Brushed Gold

## INFORMATION

Chrome

Temperature Rating 1 - 75°C

Pressure Rating 150 - 500kPa

Please visit https://www.phoenixtapware.com.au/warranty to view the full warranty

While we aim to ensure the specifications shown are correct at time of printing, Phoenix Tapware reserves the right to make modifications without prior notice. Always use the physical product measurements for mark-ups and roughing-in as the line drawing shown may differ from the actual product over time. All measurements are shown in millimetres. Colours may vary from image shown.