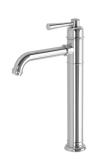

## CROMFORD VESSEL MIXER

### **AVAILABLE IN**

134-7900-00 Chrome

134-7900-40 Brushed Nickel Matte Black

134-7900-10

134-7900-12 Brushed Gold