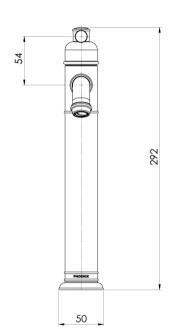

## CROMFORD VESSEL MIXER

Please visit https://www.phoenixtapware.com.au/warranty to view the full warranty

While we aim to ensure the specifications shown are correct at time of printing, Phoenix Tapware reserves the right to make modifications without prior notice. Always use the physical product measurements for mark-ups and roughing-in as the line drawing shown may differ from the actual product over time. All measurements are shown in millimetres. Colours may vary from image shown.