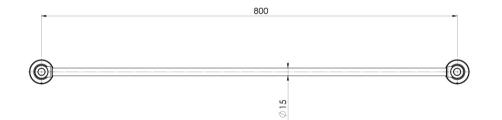

## **CROMFORD**

**CROMFORD SINGLE TOWEL RAIL 800MM** 

#### Please visit https://www.phoenixtapware.com.au/warranty to view the full warranty

While we aim to ensure the specifications shown are correct at time of printing, Phoenix Tapware reserves the right to make modifications without prior notice. Always use the physical product measurements for mark-ups and roughing-in as the line drawing shown may differ from the actual product over time. All measurements are shown in millimetres. Colours may vary from image shown.