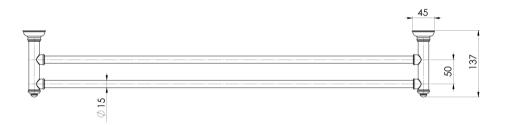

## **CROMFORD**

CROMFORD DOUBLE TOWEL RAIL 800MM

#### Please visit https://www.phoenixtapware.com.au/warranty to view the full warranty

While we aim to ensure the specifications shown are correct at time of printing, Phoenix Tapware reserves the right to make modifications without prior notice. Always use the physical product measurements for mark-ups and roughing-in as the line drawing shown may differ from the actual product over time. All measurements are shown in millimetres. Colours may vary from image shown.