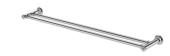

## **CROMFORD**

CROMFORD DOUBLE TOWEL RAIL 800MM









### Brushed Gold

#### INFORMATION



#### MAINTENANCE AND CARE:

- All surfaces should be cleaned with mild liquid detergent or soap and water.
- Do not use cream cleaners or citrus based cleaning products, as they are abrasive.
- Use of unsuitable cleaning agents may damage the surface.
- Any damage caused in this way will not be covered by warranty.

#### Please visit https://www.phoenixtapware.com.au/warranty to view the full warranty

While we aim to ensure the specifications shown are correct at time of printing, Phoenix Tapware reserves the right to make modifications without prior notice. Always use the physical product measurements for mark-ups and roughing-in as the line drawing shown may differ from the actual product over time. All measurements are shown in millimetres. C