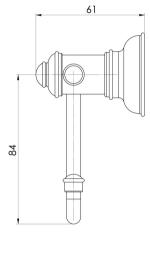

## CROMFORD CROMFORD TOILET ROLL HOLDER

SPECIFICATIONS







#### **AVAILABLE IN**



### Brushed Gold

#### INFORMATION



#### MAINTENANCE AND CARE:

- All surfaces should be cleaned with mild liquid detergent or soap and water.
- Do not use cream cleaners or citrus based cleaning products, as they are abrasive.
- Use of unsuitable cleaning agents may damage the surface.
- Any damage caused in this way will not be covered by warranty.

#### Please visit https://www.phoenixtapware.com.au/warranty to view the full warranty

While we aim to ensure the specifications shown are correct at time of printing, Phoenix Tapware reserves the right to make modifications without prior notice. Always use the physical product measurements for mark-ups and roughing-in as the line drawing shown may differ from the actual product over time. All measurements are sh