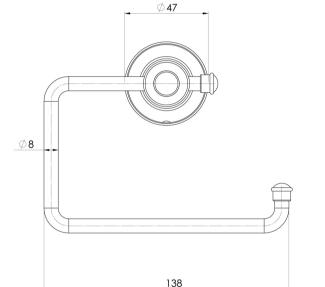

## CROMFORD CROMFORD TOILET ROLL HOLDER

SPECIFICATIONS







#### **AVAILABLE IN**



### Brushed Gold

#### INFORMATION



#### MAINTENANCE AND CARE:

- All surfaces should be cleaned with mild liquid detergent or soap and water.
- Do not use cream cleaners or citrus based cleaning products, as they are abrasive.
- Use of unsuitable cleaning agents may damage the surface.
- Any damage caused in this way will not be covered by warranty.

#### Please visit https://www.phoenixtapware.com.au/warranty to view the full warranty

While we aim to ensure the specifications shown are correct at time of printing, Phoenix Tapware reserves the right to make modifications without prior notice. Always use the physical product measurements for mark-ups and roughing-in as the line drawing shown may differ from the actual product over time. All measurements are