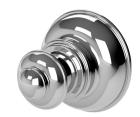

CROMFORD ROBE HOOK

## SPECIFICATIONS







#### **AVAILABLE IN**



Chrome

 134-8400-40
 134-8400-10
 1

 Brushed Nickel
 Matte Black
 B

### Brushed Gold

#### INFORMATION



#### MAINTENANCE AND CARE:

- All surfaces should be cleaned with mild liquid detergent or soap and water.
- Do not use cream cleaners or citrus based cleaning products, as they are abrasive.
- Use of unsuitable cleaning agents may damage the surface.
- Any damage caused in this way will not be covered by warranty.

#### Please visit https://www.phoenixtapware.com.au/warranty to view the full warranty

While we aim to ensure the specifications shown are correct at time of printing, Phoenix Tapware reserves the right to make modifications without prior notice. Always use the physical product measurements for mark-ups and roughing-in as the line drawing