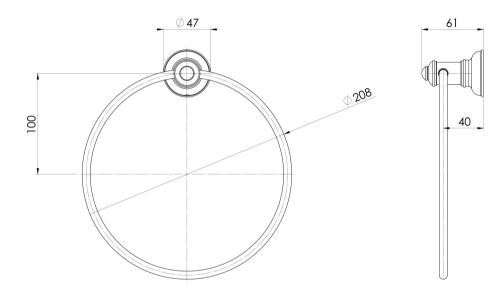

## CROMFORD HAND TOWEL HOLDER

Please visit https://www.phoenixtapware.com.au/warranty to view the full warranty

While we aim to ensure the specifications shown are correct at time of printing, Phoenix Tapware reserves the right to make modifications without prior notice. Always use the physical product measurements for mark-ups and roughing-in as the line drawing shown may differ from the actual product over time. All measurements are shown in millimetres. Colours may vary from image shown.