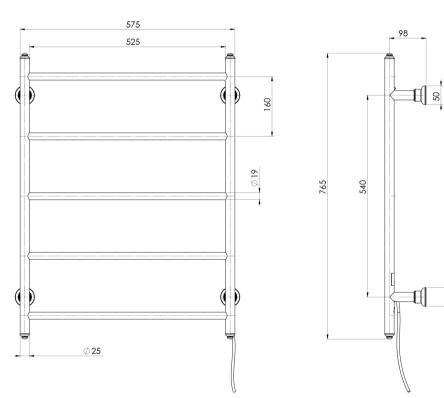

# SPECIFICATIONS

#### Please visit https://www.phoenixtapware.com.au/warranty to view the full warranty

While we aim to ensure the specifications shown are correct at time of printing, Phoenix Tapware reserves the right to make modifications without prior notice. Always use the physical product measurements for mark-ups and roughing-in as the line drawing shown may differ from the actual product over time. All measurements are shown in millimetres. Colours may vary from image shown.