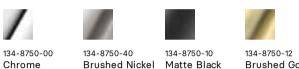

## CROMFORD

## CROMFORD HEATED TOWEL LADDER 550MM X 750MM

# SPECIFICATIONS





### **AVAILABLE IN**



## Brushed Gold

#### INFORMATION



### MAINTENANCE AND CARE:

- All surfaces should be cleaned with mild liquid detergent or soap and water.
- Do not use cream cleaners or citrus based cleaning products, as they are abrasive.
- Use of unsuitable cleaning agents may damage the surface.
- Any damage caused in this way will not be covered by warranty.

#### Please visit https://www.phoenixtapware.com.au/warranty to view the full warranty

While we aim to ensure the specifications shown are correct at time of printing, Phoenix Tapware reserves the right to make modifications without prior notice. Always use the physical product measurements for mark-ups and roughing-in as the line drawing shown may differ from the actual product over time. All measurements are shown in millimetres. Colours