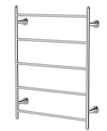

## CROMFORD

## CROMFORD HEATED TOWEL LADDER 550MM X 750MM

# SPECIFICATIONS





### **AVAILABLE IN**



## Brushed Gold

#### INFORMATION



### MAINTENANCE AND CARE:

- All surfaces should be cleaned with mild liquid detergent or soap and water.
- Do not use cream cleaners or citrus based cleaning products, as they are abrasive.
- Use of unsuitable cleaning agents may damage the surface.
- Any damage caused in this way will not be covered by warranty.

#### Please visit https://www.phoenixtapware.com.au/warranty to view the full warranty

While we aim to ensure the specifications shown are correct at time of printing, Phoenix Tapware reserves the right to make modifications without prior notice. Always use the physical product measurements for mark-ups and roughing-in as the line drawing shown may differ from the actual product over time. All measurements are sho