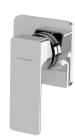

# **GLOSS MKII**

# GLOSS MKII SWITCHMIX SHOWER / WALL MIXER SET







53

92



#### **AVAILABLE IN**











135-2800-00 Chrome

135-2800-40 Brushed Nickel Brushed Carbon Matte Black

135-2800-10

135-2800-12 Brushed Gold

## **INFORMATION**

Temperature Rating 1 - 75°C

Pressure Rating 150 - 500kPa





## MAINTENANCE AND CARE:

- All surfaces should be cleaned with mild liquid detergent or soap and water.
- Do not use cream cleaners or citrus based cleaning products, as they are abrasive.
- Use of unsuitable cleaning agents may damage the surface.
- Any damage caused in this way will not be covered by warranty.

Please visit https://www.phoenixtapware.com.au/warranty to view the full warranty



While we aim to ensure the specifications shown are correct at time of printing, Phoenix Tapware reserves the right to make modifications without prior not