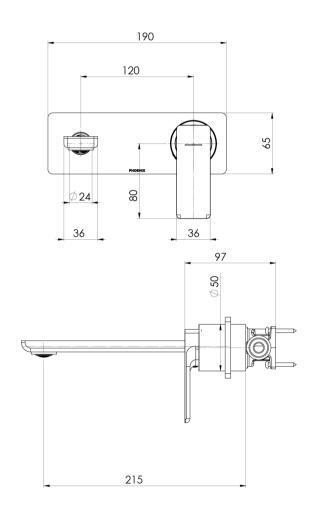

## GLOSS MKII SWITCHMIX WALL BASIN / BATH MIXER SET 200MM

Please visit https://www.phoenixtapware.com.au/warranty to view the full warranty

While we aim to ensure the specifications shown are correct at time of printing, Phoenix Tapware reserves the right to make modifications without prior notice. Always use the physical product measurements for mark-ups and roughing-in as the line drawing shown may differ from the actual product over time. All measurements are shown in millimetres. Colours may vary from image shown.