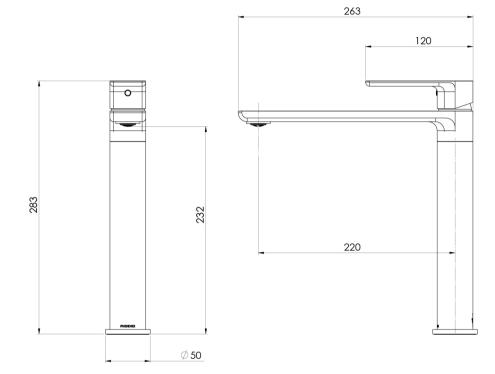

Please visit https://www.phoenixtapware.com.au/warranty to view the full warranty

While we aim to ensure the specifications shown are correct at time of printing, Phoenix Tapware reserves the right to make modifications without prior notice. Always use the physical product measurements for mark-ups and roughing-in as the line drawing shown may differ from the actual product over time. All measurements are shown in millimetres. Colours may vary from image shown.