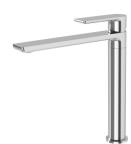

# **GLOSS MKII**

## GLOSS MKII SINK MIXER







#### **AVAILABLE IN**











135-7300-00 Chrome

135-7300-40

135-7300-31 Brushed Nickel Brushed Carbon Matte Black

135-7300-10

135-7300-12 Brushed Gold

#### **INFORMATION**

Temperature Rating

1 - 75°C

Pressure Rating 150 - 500kPa





### **MAINTENANCE AND CARE:**

- All surfaces should be cleaned with mild liquid detergent or soap and water.
- Do not use cream cleaners or citrus based cleaning products, as they are abrasive.
- Use of unsuitable cleaning agents may damage the surface.
- Any damage caused in this way will not be covered by warranty.

Please visit https://www.phoenixtapware.com.au/warranty to view the full warranty



While we aim to ensure the specifications shown are correct at time of printing, Phoenix Tapware reserves the right to make modifications withou