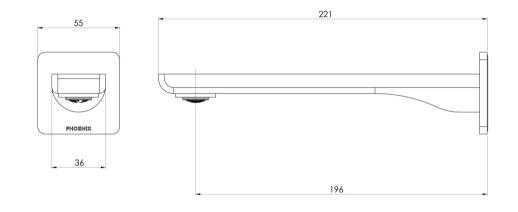

## **GLOSS MKII**

GLOSS MKII WALL BASIN / BATH OUTLET 200MM

Brushed Gold

Please visit https://www.phoenixtapware.com.au/warranty to view the full warranty

While we aim to ensure the specifications shown are correct at time of printing, Phoenix Tapware reserves the right to make modifications without prior notice. Always use the physical product measurements for mark-ups and roughing-in as the line drawing shown may differ from the actual product over time. All measurements are shown in millimetres. Colours may vary from image shown.