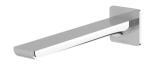

## **GLOSS MKII**

GLOSS MKII WALL BASIN / BATH OUTLET 200MM









Brushed Gold

## INFORMATION

Pressure Rating 150 - 500kPa

**Temperature Rating** 1 - 75°C



## MAINTENANCE AND CARE:

- All surfaces should be cleaned with mild liquid detergent or soap and water.

- Do not use cream cleaners or citrus based cleaning products, as they are abrasive.
- Use of unsuitable cleaning agents may damage the surface.
- Any damage caused in this way will not be covered by warranty.

Please visit https://www.phoenixtapware.com.au/warranty to view the full warranty

While we aim to ensure the specifications shown are correct at time of printing, Phoenix Tapware reserves the right to make modifications without prior notice. Always use the physical product measurements for mark-ups and roughing-in as the line drawing shown may differ from the actual product over