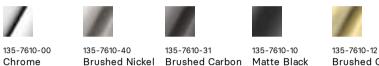

## **GLOSS MKII**

GLOSS MKII WALL BASIN / BATH OUTLET 200MM









Brushed Gold

## INFORMATION

Pressure Rating 150 - 500kPa

**Temperature Rating** 1 - 75°C



## MAINTENANCE AND CARE:

- All surfaces should be cleaned with mild liquid detergent or soap and water.

- Do not use cream cleaners or citrus based cleaning products, as they are abrasive.
- Use of unsuitable cleaning agents may damage the surface.
- Any damage caused in this way will not be covered by warranty.

Please visit https://www.phoenixtapware.com.au/warranty to view the full warranty

While we aim to ensure the specifications shown are correct at time of printing, Phoenix Tapware reserves the right to make modifications without prior notice. Always use the physical product measurements for mark-ups and roughing-in as the line drawing shown may differ from the actual product over tim