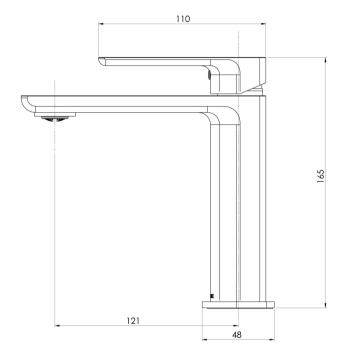

## GLOSS MKII BASIN MIXER

Please visit https://www.phoenixtapware.com.au/warranty to view the full warranty

While we aim to ensure the specifications shown are correct at time of printing, Phoenix Tapware reserves the right to make modifications without prior notice. Always use the physical product measurements for mark-ups and roughing-in as the line drawing shown may differ from the actual product over time. All measurements are shown in millimetres. Colours may vary from image shown.