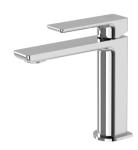

## GLOSS MKII BASIN MIXER

#### **AVAILABLE IN**

Chrome

135-7700-40

Brushed Nickel Brushed Carbon Matte Black

135-7700-10

135-7700-12 Brushed Gold