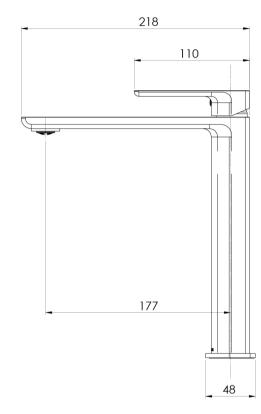

# GLOSS MKII VESSEL MIXER

Please visit https://www.phoenixtapware.com.au/warranty to view the full warranty

While we aim to ensure the specifications shown are correct at time of printing, Phoenix Tapware reserves the right to make modifications without prior notice. Always use the physical product measurements for mark-ups and roughing-in as the line drawing shown may differ from the actual product over time. All measurements are shown in millimetres. Colours may vary from image shown.