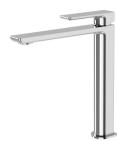

# **GLOSS MKII**

# GLOSS MKII VESSEL MIXER









#### **AVAILABLE IN**



Chrome



135-7900-40







135-7900-10 Brushed Nickel Brushed Carbon Matte Black

Brushed Gold

### **INFORMATION**

Temperature Rating

1 - 75°C

Pressure Rating 150 - 500kPa





## MAINTENANCE AND CARE:

- All surfaces should be cleaned with mild liquid detergent or soap and water.
- Do not use cream cleaners or citrus based cleaning products, as they are abrasive.
- Use of unsuitable cleaning agents may damage the surface.
- Any damage caused in this way will not be covered by warranty.

Please visit https://www.phoenixtapware.com.au/warranty to view the full warranty



While we aim to ensure the specifications shown are correct at time of printing, Phoenix Tapware reserves the right to make modifications without prior notice. Always use the physical p