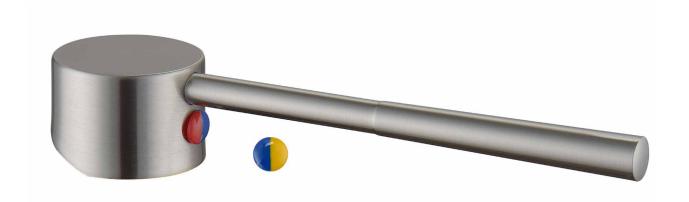

## Straight Extended Pin Lever suits 35mm Brushed Nickel

Product Code: 285867

**Warranty** 20 years - Mixer Cartridge, Body, Aerator, Hoses, Spout, Handle and Chrome Finish

10 years - Handpieces and pull-down hoses 5 years - PVD and Electroplate finishes

## **Product Specifications**

Colour Brushed Nickel
Finish Electroplated

Material Zinc

**Suits** 35mm cartridge mixers

Handle Design Extended Pin lever

Handle Length 153mm

Handle Angle O degrees

Inclusions Hot and Cold indicator

Warm and Cold indicator

Maintenance

& care instructions

Clean using a soft sponge or cloth with warm soapy water or detergent. Never use abrasive brushes or scourer pads to clean products. Rinse with water immediately after