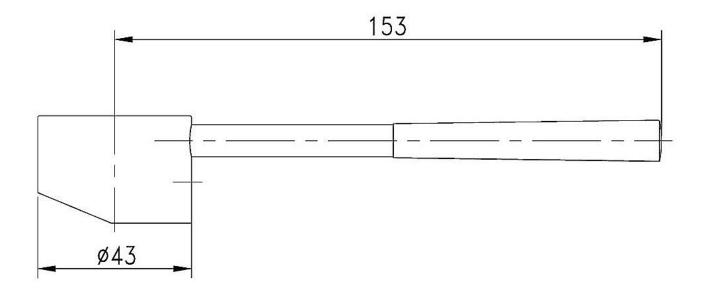

## **Product Specifications**

Colour Brushed Nickel
Finish Electroplated

Material Zinc

**Suits** 35mm cartridge mixers

Handle Design Extended Pin lever

Handle Length 153mm

Handle Angle O degrees

Inclusions Hot and Cold indicator