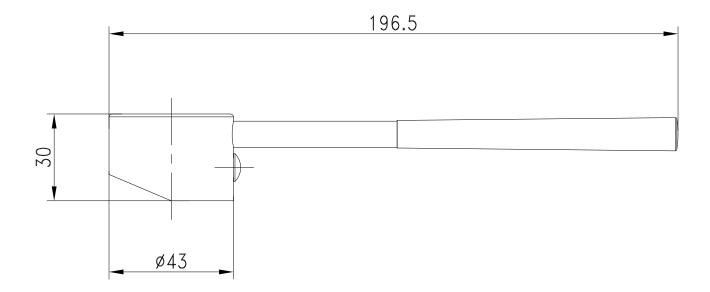

## **Product Specifications**

Colour Brushed Nickel
Finish Electroplated

**Material** Zinc

Suits 35mm cartridge mixers
Handle Design Extra Extended Pin lever

Handle Length 175mm

Handle Angle O degrees

Inclusions Hot and Cold indicator