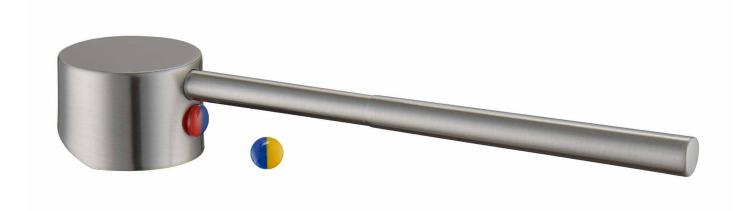

## Straight Extra Extended Pin Lever suits 35mm Brushed Nickel

Product Code: 285872

Warranty 20 years - Mixer Cartridge, Body, Aerator, Hoses, Spout, Handle and Chrome Finish

10 years - Handpieces and pull-down hoses 5 years - PVD and Electroplate finishes

## **Product Specifications**

Colour Brushed Nickel
Finish Electroplated

**Material** Zinc

Suits 35mm cartridge mixers
Handle Design Extra Extended Pin lever

Handle Length 175mm

Handle Angle O degrees

Inclusions Hot and Cold indicator

Warm and Cold indicator

Maintenance

& care

Clean using a soft sponge or cloth with warm soapy water or detergent. Never use abrasive brushes or scourer pads to clean products. Rinse with water immediately after