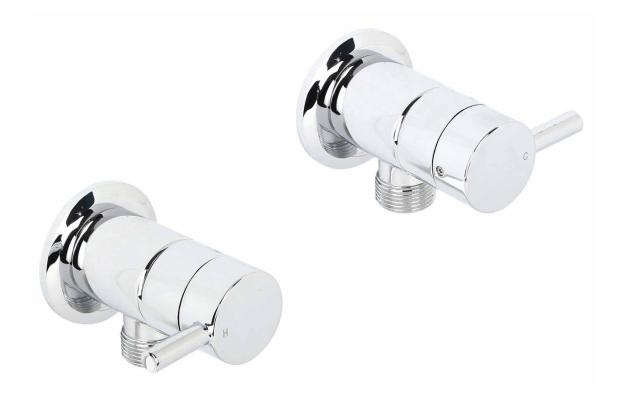

## Projix Washing Machine Stops Chrome

Product Code: 286107

Warranty 15 years - Ceramic Disc SBA, SBA JV, Body, Spout, Flanges, Handles and Chrome Finish

5 years - PVD and Electroplate Finishes 1 year - Seals, Jumper Valves and Labour

## Projix Washing Machine Stops Chrome

Product Code: 286107