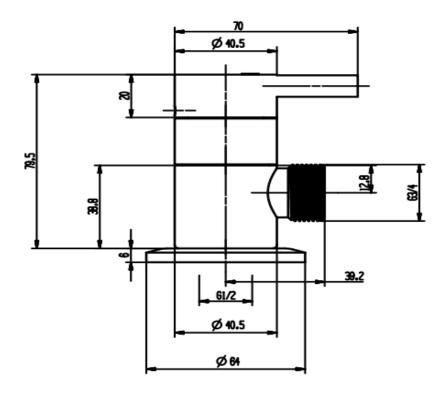

## **Product Specifications**

Colour Chrome

Finish Electroplated

Material DZR Brass body

Zinc handle

Stainless steel wall plate

**Mounting** Wall

Cartridge & Operation