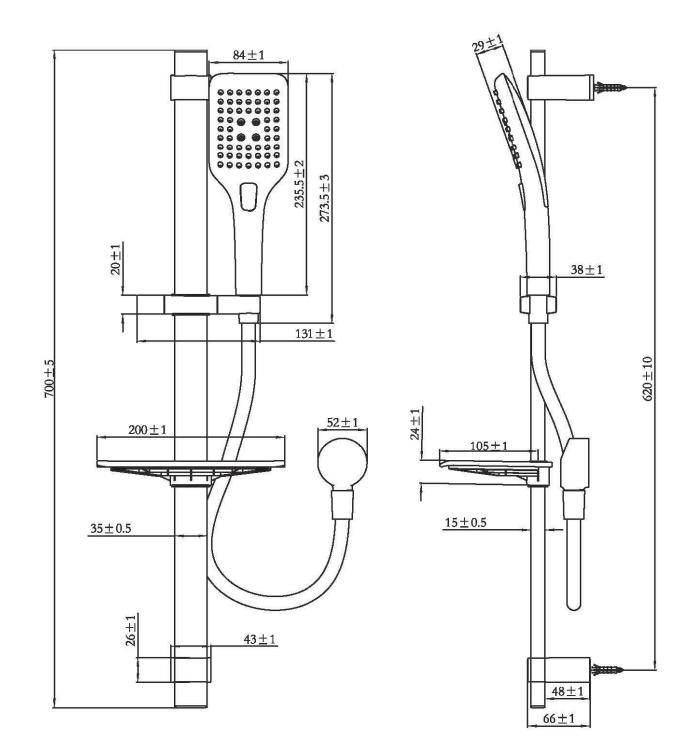

### **Product Specifications.**

| WELS rating<br>WELS<br>Registration No. | WELS 3 Star 9.0L/min                                                                                                                                                                                                                                               |
|-----------------------------------------|--------------------------------------------------------------------------------------------------------------------------------------------------------------------------------------------------------------------------------------------------------------------|
| Warranty                                | 20 years – main brass body, wall elbow,<br>shower arm, shower rail, PVC coated hose,<br>showerhead, handpiece, slide bracket,<br>diverter assembly, soap dish, and chrome<br>plated finish<br>5 years - PVD and electroplate finishes<br>1 year - seals and labour |
| Colour                                  | Brushed Nickel                                                                                                                                                                                                                                                     |
| Finish                                  | Electroplated, painted ABS                                                                                                                                                                                                                                         |
| Installation Type                       | Wall mount                                                                                                                                                                                                                                                         |
| Material                                | Brass Rail<br>ABS Shower Rose, hand piece and slider<br>PVC Hose                                                                                                                                                                                                   |
| Shower Type                             | Rail Shower                                                                                                                                                                                                                                                        |
| Function                                | 3 function hand shower                                                                                                                                                                                                                                             |
| Rail Length                             | 700mm                                                                                                                                                                                                                                                              |
| Rail Diameter                           | 43mm                                                                                                                                                                                                                                                               |
| Hand Shower<br>Diameter                 | 84mm                                                                                                                                                                                                                                                               |