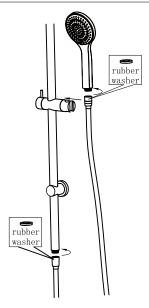

5.Screw shower head to shower arm with care. (Note the rubber washer in the shower head.)

6. Please noted the rubber washer in the hand shower.

Connect shower rail and hand shower with hose. TEST & CHECK FOR LEAKS.