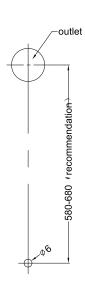

1.Drill a  $\phi$ 6mm hole at the downwards outlet vertical downward position in the recomendation range.

2. Screw the adapter onto the outlet. Push wall plug into drilled hole. Fit lower mounting pillar in place with screw. Tighten firmly.