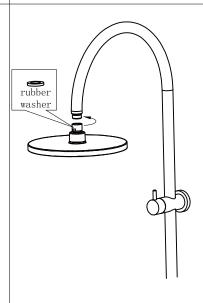

5.Screw shower head to shower arm with care. (Note the rubber washer in the shower head.)

6. Please noted the rubber washer in the hand shower.

Connect shower rail and hand shower with hose. TEST & CHECK FOR LEAKS.