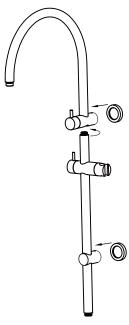

1.Drill a  $\phi$ 6mm hole at the downwards outlet vertical downward position in the recomendation range.

2. Screw the adapter onto the outlet. Push wall plug into drilled hole. Fit lower mounting pillar in place with screw. Tighten firmly.

3. Screw shower rail into shower arm component. Tighten firmly. Push 2 back plates onto shower arm component and lower mounting pillar.

4. Locate and push shower rail assembly onto wall adaptors. Tighten grub screws firmly with allen key provided.
Slide the back plates against the