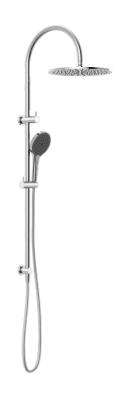

# Mecca Twin Shower With Air Shower II

#### **AVAILABLE FINISH**

CHROME

NR221905hCH

MATTE BLACK

NR221905hMB

BRUSHED NICKEL
NR221905hBN

GUN METAL
NR221905hGM

BRUSHED GOLD NR221905hBG

BRUSHED BRONZE NR221905hBZ

MATTE WHITE
NR221905hMW

## PACKING INCLUDES

- 1x hand shower (built-in check valve)
- 1x 1.5m PVC hose
- 1x shower rail
- 1x shower head