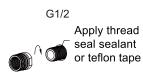

1.Drill a  $\phi$ 6mm hole at the downwards outlet vertical downward position in the recomendation range.

2. Screw the adapter onto the outlet. Push wall plug into drilled hole. Fit lower mounting pillar in place with screw. Tighten firmly.