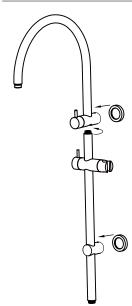

1.Drill a  $\phi$ 6mm hole at the downwards outlet vertical downward position in the recomendation range.

2. Screw the adapter onto the outlet. Push wall plug into drilled hole. Fit lower mounting pillar in place with screw. Tighten firmly.

3. Screw shower rail into shower arm component. Tighten firmly. Push 2 back plates onto shower arm component and lower mounting pillar.

4. Locate and push shower rail assembly onto wall adaptors. Tighten grub screws firmly with allen key provided.
Slide the back plates against the