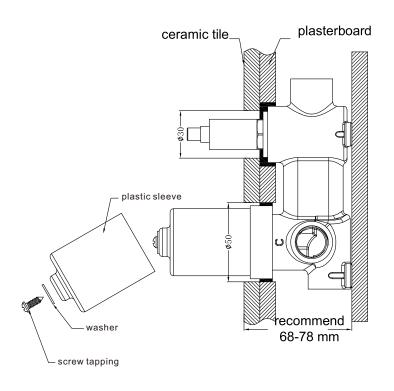

## **Installation Instruction**

- 1.Install ceramic tile after drilling a  $\phi 50$  and a  $\phi 30$  hole according to above picture.
- 2.Take off self-tapping screw, washer, plastic sleeve.

- 3. Put on cartridge bell and sleeve.
- 4. Screw on dressing ring.
- 5.Do waterproof treatment for gap between ceramic tile and cartridge bell,sleeve.

- 6.Put plates onto body.
- 7.Put washer onto cartridge stick, install handle, tighten grub screw of handle firmly by hex wrench, put cap into handle.
- 8. Put knob onto divertor cartridge, tighten grub screw of knob firmly by hex wrench, put cap into knob.