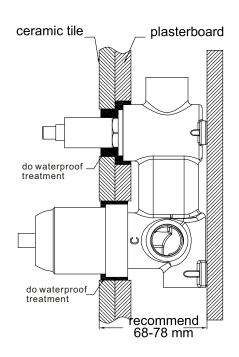

## **Installation Instruction**

- 1.Install ceramic tile after drilling a  $\phi 50$  and a  $\phi 30$  hole according to above picture.
- 2.Take off self-tapping screw, washer, plastic sleeve.

- 3. Put on cartridge bell and sleeve.
- 4. Screw on dressing ring.
- 5.Do waterproof treatment for gap between ceramic tile and cartridge bell,sleeve.