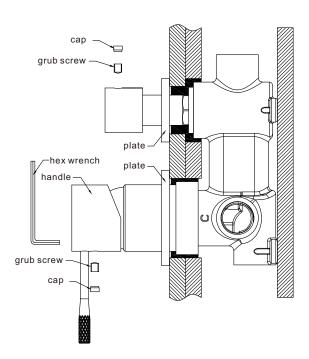

- 6.Put plates onto body.
- 7.Put washer onto cartridge stick, install handle, tighten grub screw of handle firmly by hex wrench, put cap into handle.
- 8. Put knob onto divertor cartridge, tighten grub screw of knob firmly by hex wrench, put cap into knob.