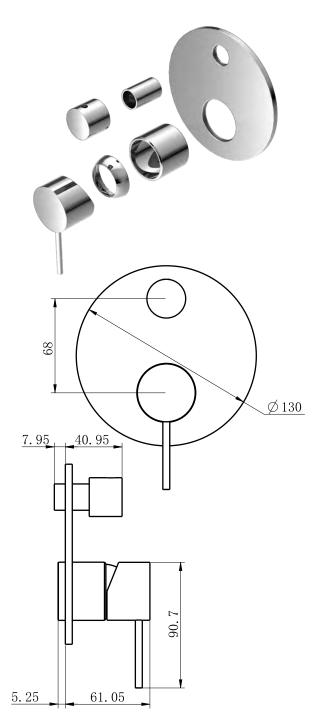

### Mecca Shower Mixer With Divertor Trim Kits

Dimensions are nominal measurements only.

#### PACKING INCLUDES

NR221911ATMW

- 1x plate
- 1x handle
- 1x knob
- 1x sleeve
- 1x cartridge bell
- 1x dressing ring