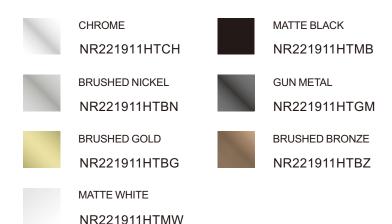

## Mecca Shower Mixer 60mm Plate Trim Kits

# 



Dimensions are nominal measurements only.

# WaterMark AS/NZS 3718 WM-060073

### **SPECIFICATION**

WELS RATING N/A

WATERMARK LICENSE WM-060073

TEMPERATURE RATING MIN 1°C-MAX 75°C

PRESSURE RATING MIN 150KPa-MAX 500KPa

### **FINISH**



### MAINTENANCE AND CARE

All surfaces should be cleaned with mild liquid detergent or soap and water.

Do not use cream cleaners or citrus based cleaning products, as they are abrasive.

Use of unsuitable cleaning agents may damage the surface. Any damage caused in this way will not be covered by warranty

### PACKING INCLUDES

- 1x plate
- 1x handle
- 1x cartridge bell
- 1x dressing ring



# **Installation Instruction**



- $1. In stall \ ceramic \ tile \ after \ drilling \ a \ \phi 50$  and a  $\phi 40$  hole according to above picture.
- 2.Remove self-tapping screw, washer, plastic sleeve, grub screw and water testing plug.

- 3.Put on cartridge bell.
- 4. Screw on dressing ring.
- 5.Do waterproof treatment for the gap between ceramic tile and cartridge bell.



- 6.Put plate onto