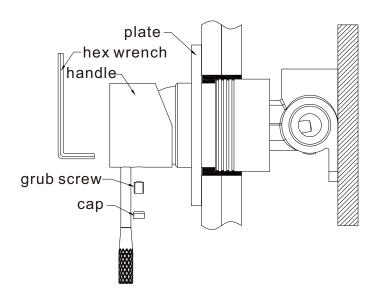

- 3.Put on cartridge bell.
- 4. Screw on dressing ring.
- 5.Do waterproof treatment for the gap between ceramic tile and cartridge bell.

- 6.Put plate onto body.
- 7.Put washer onto cartridge stick, put on handle and tighten grub screw of handle firmly by hex wrench,put cap into handle.