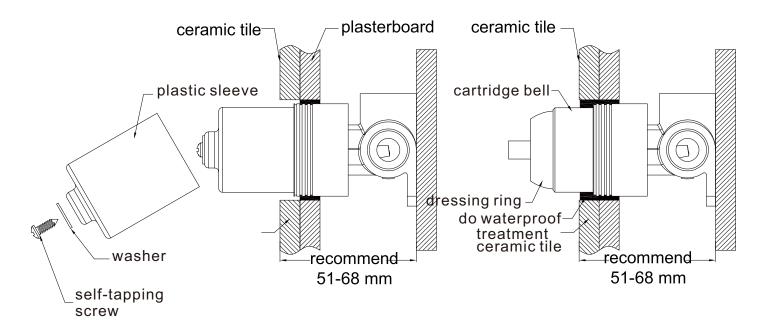

# **Installation Instruction**

- $1. In stall \ ceramic \ tile \ after \ drilling \ a \ \phi 50$  and a  $\phi 40$  hole according to above picture.
- 2.Remove self-tapping screw, washer, plastic sleeve, grub screw and water testing plug.

- 3.Put on cartridge bell.
- 4. Screw on dressing ring.
- 5.Do waterproof treatment for the gap between ceramic tile and cartridge bell.

- 6.Put plate onto body.
- 7.Put washer onto cartridge stick, put on handle and tighten grub screw of handle firmly by hex wrench,put cap into handle.