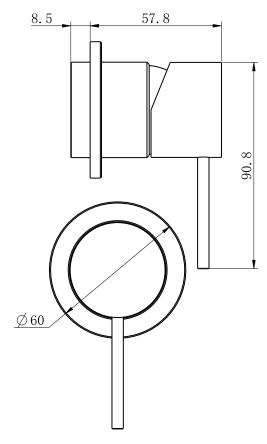

## Mecca Shower Mixer 60mm Plate Trim Kits

# 

Dimensions are nominal measurements only.

# **Installation Instruction**

- $1. In stall \ ceramic \ tile \ after \ drilling \ a \ \phi 50$  and a  $\phi 40$  hole according to above picture.
- 2.Remove self-tapping screw, washer, plastic sleeve, grub screw and water testing plug.