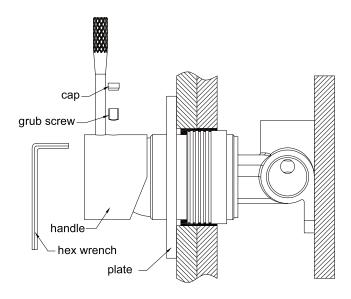

- 3.Put on cartridge bell.
- 4. Screw on dressing ring.
- 5.Do waterproof treatment for the gap between ceramic tile and cartridge bell.

- 6.Put plate onto body.
- 7. Put washer onto cartridge stick, put on handle and tighten grub screw of handle firmly by hex wrench, put cap into handle.