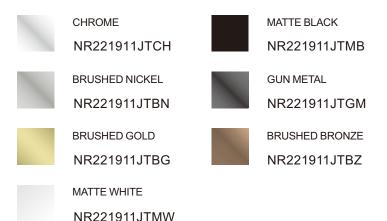

#### Mecca Shower Mixer 60mm Handle Up Plate Trim Kits

# Ø 60 8. 5 57. 8

Dimensions are nominal measurements only.

## 15 WaterMark AS/NZS 3718 WM-060073

#### **SPECIFICATION**

WELS RATING N/A

WATERMARK LICENSE WM-060073

TEMPERATURE RATING MIN 1°C-MAX 75°C

PRESSURE RATING MIN 150KPa-MAX 500KPa

#### **FINISH**



#### MAINTENANCE AND CARE

All surfaces should be cleaned with mild liquid detergent or soap and water.

Do not use cream cleaners or citrus based cleaning products, as they are abrasive.

Use of unsuitable cleaning agents may damage the surface. Any damage caused in this way will not be covered by warranty

#### PACKING INCLUDES

- 1x plate
- 1x handle
- 1x cartridge bell
- 1x dressing ring



### **Installation Instruction**



- $1. In stall \ ceramic \ tile \ after \ drilling \ a \ \phi 50$  and a  $\phi 40$  hole according to above picture.
- 2.Remove self-tapping screw, washer, plastic sleeve, grub screw and water testing plug.

- 3.Put on cartridge bell.
- 4. Screw on dressing ring.
- 5.Do waterproof treatment for the gap between ceramic tile and cartridge bell.



- 6.Put plate o