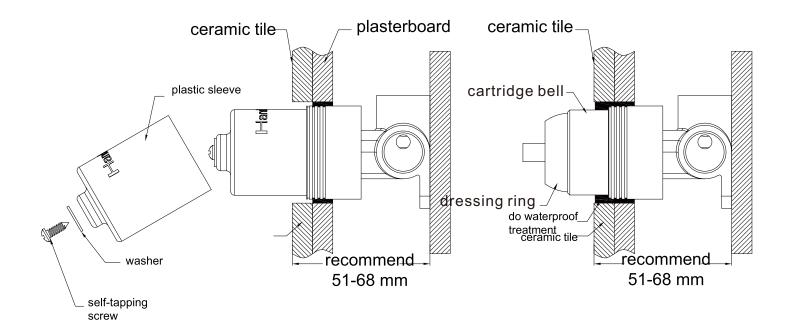

### **Installation Instruction**

- $1. In stall \ ceramic \ tile \ after \ drilling \ a \ \phi 50$  and a  $\phi 40$  hole according to above picture.
- 2.Remove self-tapping screw, washer, plastic sleeve, grub screw and water testing plug.

- 3.Put on cartridge bell.
- 4. Screw on dressing ring.
- 5.Do waterproof treatment for the gap between ceramic tile and cartridge bell.

- 6.Put plate onto body.
- 7. Put washer onto cartridge stick, put on handle and tighten grub screw of handle firmly by hex wrench, put cap into handle.