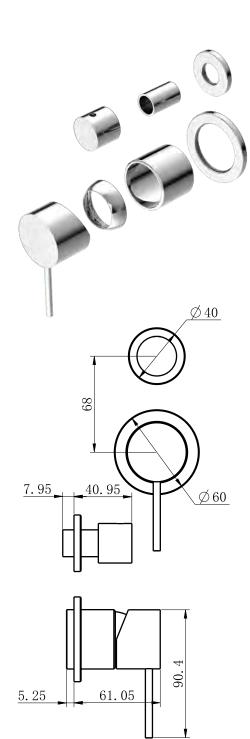

### Mecca Shower Mixer With Divertor Separate Back Plate Trim Kits

Dimensions are nominal measurements only.

#### 15 Wat As/N Wat

# PACKING INCLUDES

- 2x plates
- 1x handle
- 1x knob
- 1x sleeve
- 1x cartridge bell
- 1x dressing ring