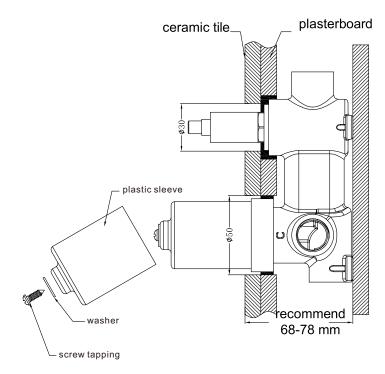

# Installation Instruction

1.Install ceramic tile after drilling a  $\varphi$ 50 and a  $\varphi$ 30 hole according to above picture. 2.Take off self-tapping screw, washer, plastic sleeve.

3.Put on cartridge bell and sleeve .4.Screw on dressing ring.5.Do waterproof treatment for gap

between ceramic tile and cartridge bell,sleeve.

6.Put plates onto body.

7.Put washer onto cartridge stick, install handle,tighten grub screw of handle firmly by hex wrench,put cap into handle.

8.Put knob onto divertor cartridge, tighten grub screw of knob firmly by hex wrench, put cap into knob.