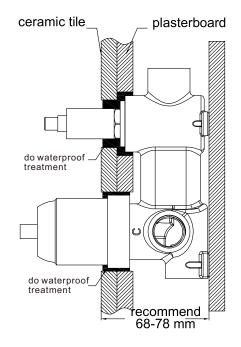

# Installation Instruction

1.Install ceramic tile after drilling a  $\varphi$ 50 and a  $\varphi$ 30 hole according to above picture. 2.Take off self-tapping screw, washer, plastic sleeve.

3.Put on cartridge bell and sleeve .4.Screw on dressing ring.5.Do waterproof treatment for gap

between ceramic tile and cartridge bell,sleeve.

6.Put plates onto body.

7.Put washer onto cartridge stick, install handle,tighten grub screw of handle firmly by hex wrench,put cap into handle.

8.Put knob onto divertor cartridge, tighten grub screw of knob firmly by hex wrench, put cap into knob.