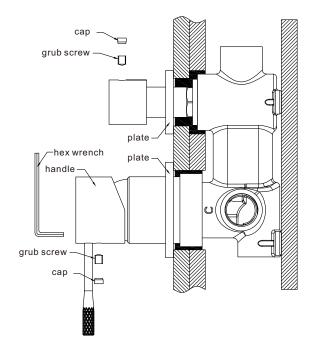

# Installation Instruction

1.Install ceramic tile after drilling a  $\varphi$ 50 and a  $\varphi$ 30 hole according to above picture. 2.Take off self-tapping screw, washer, plastic sleeve.

3.Put on cartridge bell and sleeve .4.Screw on dressing ring.5.Do waterproof treatment for gap

between ceramic tile and cartridge bell,sleeve.

6.Put plates onto body.

7.Put washer onto cartridge stick, install handle,tighten grub screw of handle firmly by hex wrench,put cap into handle.

8.Put knob onto divertor cartridge, tighten grub screw of knob firmly by hex wrench, put cap into knob.