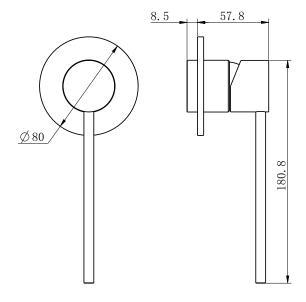

## Mecca Care Shower Mixer Trim Kits

Dimensions are nominal measurements only.

### **SPECIFICATION**

WELS RATING

WATERMARK LICENSE WM-060073

TEMPERATURE RATING MIN 1°C-MAX 75°C

PRESSURE RATING MIN 150KPa-MAX 500KPa