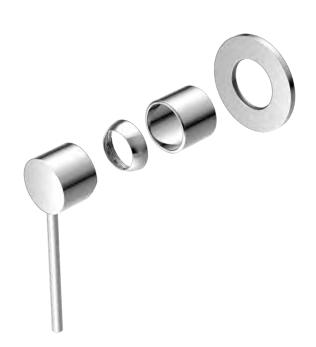

#### PACKING INCLUDES

- 1x plate
- 1x care handle
- 1x cartridge bell
- 1x dressing ring

# **Installation Instruction**

- $1. In stall \ ceramic \ tile \ after \ drilling \ a \ \phi 50$  and a  $\phi 40$  hole according to above picture.
- 2.Remove self-tapping screw, washer, plastic sleeve, grub screw and water testing plug.

- 3.Put on cartridge bell.
- 4. Screw on dressing ring.
- 5.Do waterproof treatment for the gap between ceramic tile and cartridge bell.

- 6.Put plate onto body.
- 7.Put washer onto cartridge stick, put on handle and tighten grub screw of handle firmly by hex wrench,put cap into handle.