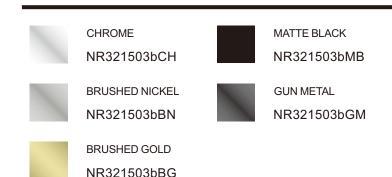

# Bianca Fixed Basin/Bath Spout 240mm

### **SPECIFICATION**



WELS RATING N/A

WATERMARK LICENSE WM-060073

TEMPERATURE RATING MIN 1°C-MAX 75°C

PRESSURE RATING MIN 150KPa-MAX 500KPa

### FINISH AND SKU







Dimensions are nominal measurements only.

## MAINTENANCE AND CARE

All surfaces should be cleaned with mild liquid detergent or soap and water

Do not use cream cleaners or citrus based cleaning products, as they are abrasive.

Use of unsuitable cleaning agents may damage the surface. Any damage caused in this way will not be covered by warranty

## PACKING INCLUDES

- 1x spout
- 1x plate





# **Installation Instruction**



#### STEP1

Cut off the G1/2 outlet thread, ensure the outlet thread needs 0-7mm protrude out of the finished wall.



### STEP 2

Turn the G1/2 spout adapter onto the outlet thread, and ensure to place the rubber washer inside, as shown in the figure.



### STEP3

- o Fit the back plate onto the spout adapter.
- o Place the ABS washer against the backplate.