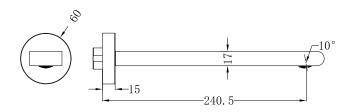

# Bianca Fixed Basin/Bath Spout 240mm

### FINISH AND SKU

Dimensions are nominal measurements only.