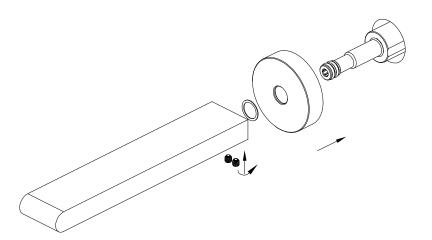

### STEP3

- o Fit the back plate onto the spout adapter.
- o Place the ABS washer against the backplate.
- o Push in the spout onto spout adapter, tighten two grub screws firmly on the underside of the spout with the Allen key. (Don't over tighten)