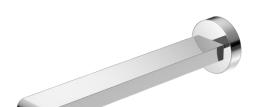

# Bianca Fixed Basin/Bath Spout 240mm

## PACKING INCLUDES

- 1x spout
- 1x plate