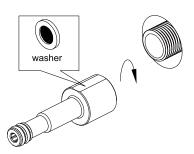

### STEP 2

Turn the G1/2 spout adapter onto the outlet thread, and ensure to place the rubber washer inside, as shown in the figure.