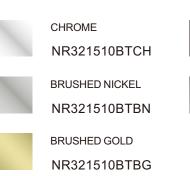

### **FINISH**

GUN METAL NR321510BTGM

120 20 60.85 5.25 -10° 230.5 251.5

200

-06-

Dimensions are nominal measurements only.