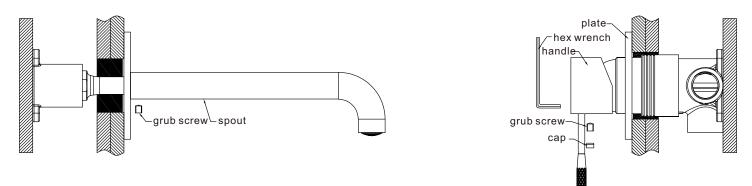

## Installation Instruction

1.Install ceramic tile after drilling a  $\phi50$  and a  $\phi40$  hole according to above picture.

2. Remove self-tapping screw, washer, plastic sleeve, grub screw and water testing plug.

3.Put on cartridge bell.

4.Screw on dressing ring.

5.Do waterproof treatment for the gap between ceramic tile and cartridge bell and gap between ceramic tile and spout.

6.Put plate onto body.

7.Put washer onto cartridge stick, put on handle and tighten grub screw of handle firmly by hex wrench, put cap into handle.

8. Install spout onto body, tighten grub screw of spout firmly by hex wrench.