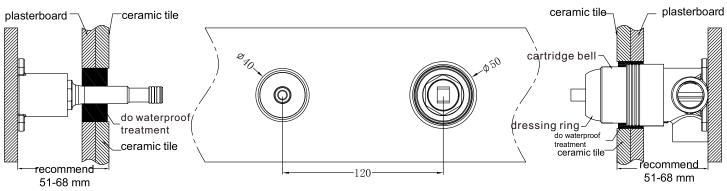

## Installation Instruction

1.Install ceramic tile after drilling a  $\phi50$  and a  $\phi40$  hole according to above picture.

2. Remove self-tapping screw, washer, plastic sleeve, grub screw and water testing plug.

3.Put on cartridge bell.

4.Screw on dressing ring.

5.Do waterproof treatment for the gap between ceramic tile and cartridge bell and gap between ceramic tile and spout.

6.Put plate onto body.

7.Put washer onto cartridge stick, put on handle and tighten grub screw of handle firmly by hex wrench, put cap into handle.

8. Install spout onto body, tighten grub screw of spout firmly by hex wrench.