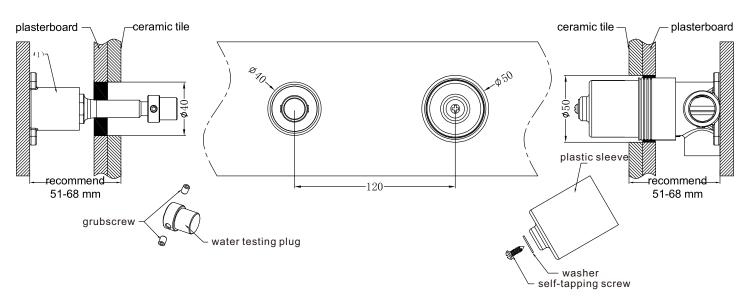

## Installation Instruction

1.Install ceramic tile after drilling a  $\phi50$  and a  $\phi40$  hole according to above picture.

2. Remove self-tapping screw, washer, plastic sleeve, grub screw and water testing plug.

3.Put on cartridge bell.

4.Screw on dressing ring.

5.Do waterproof treatment for the gap between ceramic tile and cartridge bell and gap between ceramic tile and spout.

6.Put plate onto body.

7.Put washer onto cartridge stick, put on handle and tighten grub screw of handle firmly by hex wrench, put cap into handle.

8. Install spout onto body, tighten grub screw of spout firmly by hex wrench.