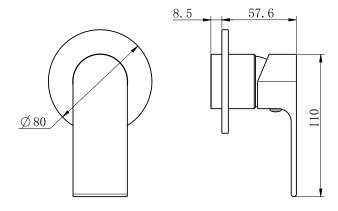

## PACKING INCLUDES

- isurements only. 1x plate
  - 1x handle
  - 1x cartridge bell
  - 1x dressing ring

Dimensions are nominal measurements only.

# **Installation Instruction**

- $1. In stall \ ceramic \ tile \ after \ drilling \ a \ \phi 50$  and a  $\phi 40$  hole according to above picture.
- 2.Remove self-tapping screw, washer, plastic sleeve, grub screw and water testing plug.