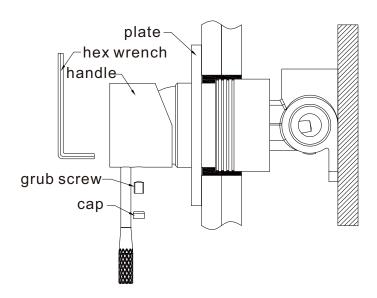

# **Installation Instruction**

- $1. In stall \ ceramic \ tile \ after \ drilling \ a \ \phi 50$  and a  $\phi 40$  hole according to above picture.
- 2.Remove self-tapping screw, washer, plastic sleeve, grub screw and water testing plug.

- 3.Put on cartridge bell.
- 4. Screw on dressing ring.
- 5.Do waterproof treatment for the gap between ceramic tile and cartridge bell.

- 6.Put plate onto body.
- 7.Put washer onto cartridge stick, put on handle and tighten grub screw of handle firmly by hex wrench,put cap into handle.