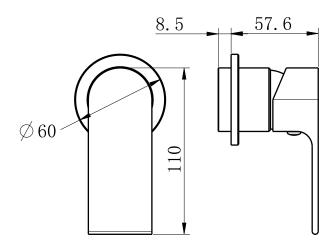

### PACKING INCLUDES

- 1x plate
- 1x handle
- 1x cartridge bell
- 1x dressing ring

Dimensions are nominal measurements only.

# **Installation Instruction**

- $1. In stall \ ceramic \ tile \ after \ drilling \ a \ \phi 50$  and a  $\phi 40$  hole according to above picture.
- 2.Remove self-tapping screw, washer, plastic sleeve, grub screw and water testing plug.