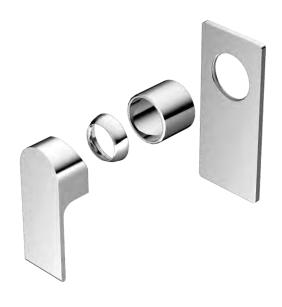

# PACKING INCLUDES

- 1x plate
- 1x handle
- 1x cartridge bell
- 1x dressing bell