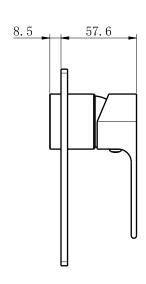

# Bianca Shower Mixer Trim Kits



# 65



Dimensions are nominal measurements only.



### **SPECIFICATION**

WELS RATING N/A

WATERMARK LICENSE WM-060073

TEMPERATURE RATING MIN 1°C-MAX 75°C

PRESSURE RATING MIN 150KPa-MAX 500KPa

### **FINISH**



NR321511TCH

BRUSHED NICKEL

NR321511TBN

BRUSHED GOLD NR321511TBG



MATTE BLACK

NR321511TMB



**GUN METAL** 

NR321511TGM

# MAINTENANCE AND CARE

All surfaces should be cleaned with mild liquid detergent or soap and water.

Do not use cream cleaners or citrus based cleaning products, as they are abrasive.

Use of unsuitable cleaning agents may damage the surface. Any damage caused in this way will not be covered by warranty

# PACKING INCLUDES

- 1x plate
- 1x handle
- 1x cartridge bell
- 1x dressing bell



# **Installation Instruction**



- $1. In stall \ ceramic \ tile \ aft