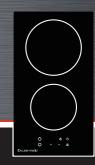

## Ceramic Cooktop Touch Control 30cm

## Model: CCT3010

- 30cm ceramic cooktop with quartz grey graphics
- Square 'C' shaped edges
- 2 cooking elements, 1800w and 1200w
- Electronic touch controls, nine power levels
- Residual heat indicator
- Child safety lock
- Cooking timer