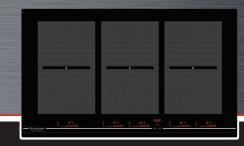

## Induction Cooktop 90cm

## Model: ICT9031

- Induction cooktop with chrome metallic graphics
- Bevelled shaped edges 22mm x 5mm
- Six elements all with boost plus
- High power booster 3.7kW
- Biometric Visual Indicator slider touch controls with 9 heating levels
- Active Zone Indicator
- Six timers and egg timer
- Automatic cooking functions with keep warm 70°C
- Bridge function on all elements allows simultaneous operation with a single control
- Pause Resume function plus child safety lock
- Auto-Stop in case of accidental start, long absence, overflow, over temperature
- Power adapts automatically to the pot size
- Residual heat indicators, 9 cooking zone options, Voltage Power Guard
- The Chef Function allows the cooking zones from left to right to simultaneously operate at levels 2, 6 and 9 replicating a professional restaurant cooktop