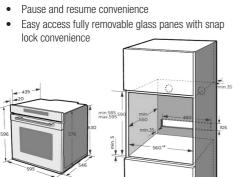

Eco Residual Heat Function

Pause/Resume

Interactive Digital Display

Thermal Reflective Glass

Precision Plus Control

These dimensions are provided as a general guide only and should not be used for designing or constructing cabinetry or for installation.