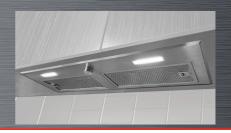

## High Performance Stainless Steel Fixed, Undermount Rangehood 90cm

## Model: RHUC92

- Fixed undermount, suitable for any 90cm or 110cm cooktop
- Finished in stainless steel
- 38% more powerful performance up to 900m³/h
- Whisper quiet at 56 dbA
- Ø air output 150mm
- 2 high output rectangular LED lamps
- Aluminium grease filters, finished in polished stainless steel
- 3 speed rotary dial control
- Optional carbon filters available for recirculating installation
  Order KMCF200
- This appliance comes with a 10A plug and cord ready for plug in and use