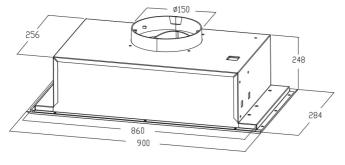

Whisper

Low Energy

10A Plug Ready to use

These dimensions are provided as a general guide only and should not be used for designing or constructing cabinetry or for installation.

To obtain full installation instructions for this appliance go to kleenmaid.com.au and click on User Care Manuals, top right.