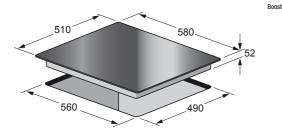

## Induction Cooktop 60cm

## Model: ICT6031

- Induction cooktop with chrome metallic graphics
- Bevelled shaped edges 20m x 5mm
- Four elements all with boost plus
- High power booster 3.7kW
- Biometric Visual Indicator slider touch controls with 9 heating levels + Boost
- Active Zone Indicator
- Four timers and egg timer
- Automatic cooking functions, with keep warm 70°C
- Bridge function on the right hand elements allows simultaneous operation with a single control
- Pause Resume function
- Child safety lock
- Auto-Stop in case of accidental start. long absence, overflow, over temperature
- Power adapts automatically to the pot size
- Residual heat indicators
- Easy Access Servicing due to service access from below
- 5 cooking zones
- Voltage Power Guard