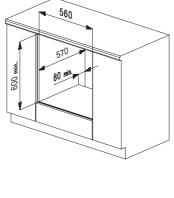

 This model comes with a 10A plug and cord and is ready to use.

Gratin: ventilated grill

Lighting

Full Grill

Baking: fan forced

Defrosting: fan

10A Plug Ready to use

To obtain full installation instructions for this appliance go to kleenmaid.com.au and click on User Care Manuals, top right.