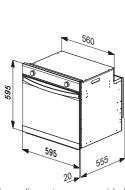

## Model: KCOMF6010

- 5 functions
- Single point lighting
- Mechanical controller with timer
- Tangential cooling system
- Removable rack supports
- Removable door and glass
- Triple-glazed door
- Full glass inner door
- 1 grill pan set
- 1 wire rack

 This model comes with a 10A plug and cord and is ready to use.

Gratin: ventilated grill

Lighting

Full Grill

Baking: fan forced

Defrosting: fan

10A Plug Ready to use

To obtain full installation instructions for this appliance go to kleenmaid.com.au and click on User Care Manuals, top right.