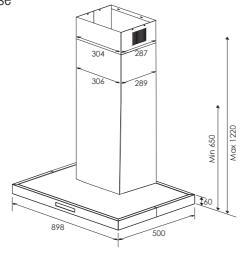

Whisper

Stainless Steel

10A Plug Ready to use

These dimensions are provided as a general guide only and should not be used for designing or constructing cabinetry or for installation.

To obtain full installation instructions for this appliance go to kleenmaid.com.au and click on User Care Manuals, top right.