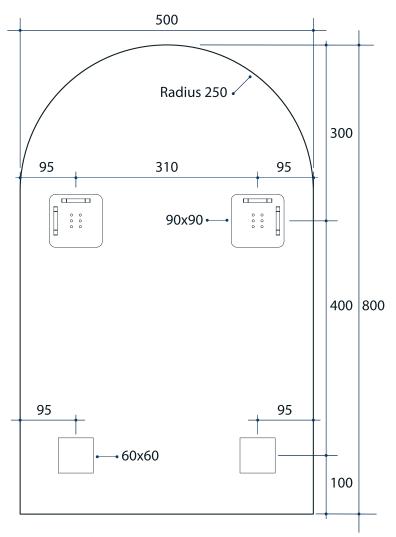

## **Aspen Church Shape Mirror**

Note: All dimensions are in millimetres (mm)

| Stock Code                  | Size (mm)                    | Shape            | Edge                 |
|-----------------------------|------------------------------|------------------|----------------------|
| AC5080HN                    | 500 x 800 x 14               | Church           | Polished Pencil Edge |
| 5MM  THICK MIRROR  SHETY BA | CKING FILM SPEER-FREE MIRROR | NO VEARS WARRAND |                      |

**Please note:** Bracket location may vary +/- 5mm. do not pre-drill holes for mounts before confirming exact locations on your mirror. Do not use or measure from drawings.

Mirrors will need to be installed in accordance with the Installation Guide. Ablaze does not take responsibility for incorrect installation of these mirrors.