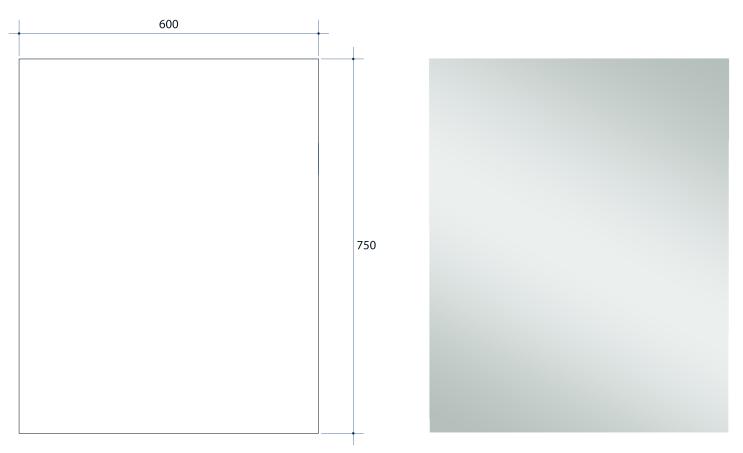

## Jackson Rectangle Polished Edge Mirror Includes Mirror Demister

Note: All dimensions are in millimetres (mm)

| Stock Code | Size (mm)     | Shape     | Edge          |
|------------|---------------|-----------|---------------|
| JS6075GTD  | 600 x 750 x 5 | Rectangle | Polished Edge |

Mirrors will need to be installed in accordance with the Installation Guide. Ablaze does not take responsibility for incorrect installation of these mirrors.

1300 368 631 sales@thermogroup.com.au www.thermogroup.com.au