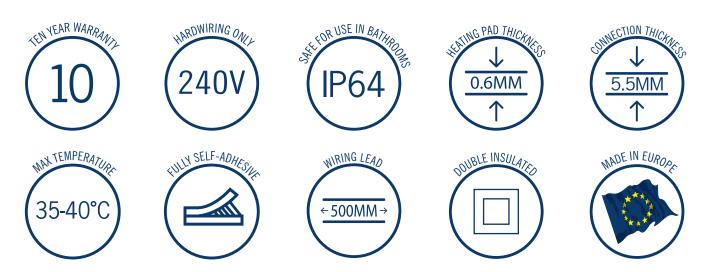

## **Thermomirror Mirror Demister**

Ultra-thin Demister Pad for use on Bathroom Mirrors

Thermomirror demisters must be installed by a qualified electrican. The demister cannot be cut, pierced or modified in anyway.