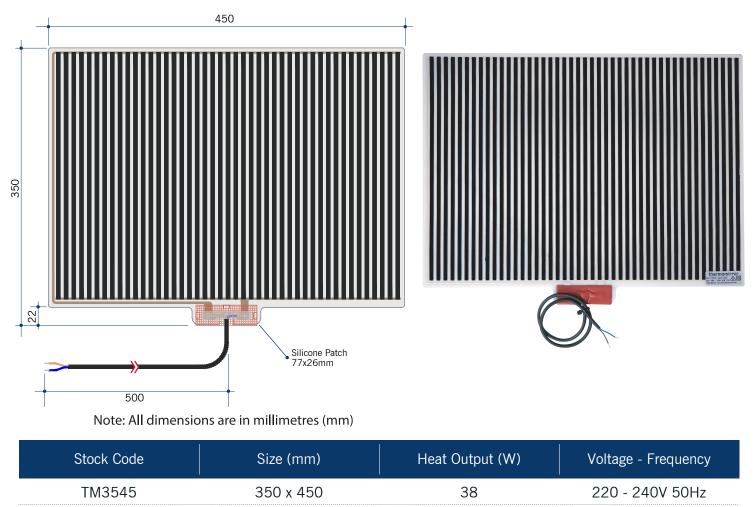

## **Thermomirror Mirror Demister**

Ultra-thin Demister Pad for use on Bathroom Mirrors

Thermomirror demisters must be installed by a qualified electrican. The demister cannot be cut, pierced or modified in anyway.

1300 368 631 sales@thermogroup.com.au www.thermogroup.com.au