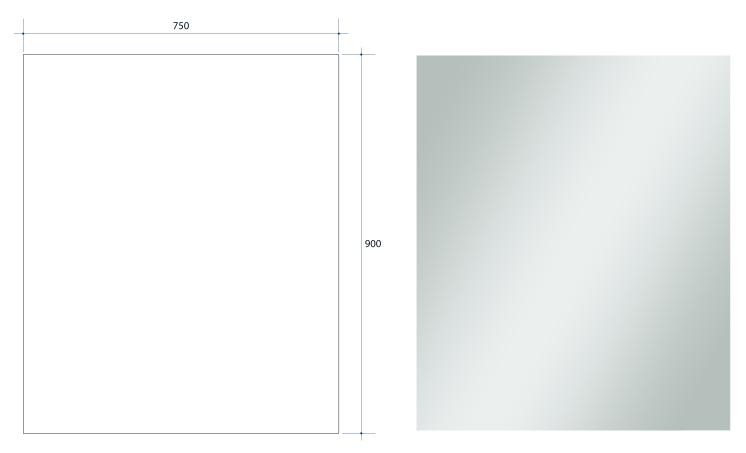

## Jackson Rectangle Polished Edge Mirror Includes Mirror Demister

Note: All dimensions are in millimetres (mm)

| Stock Code | Size (mm)     | Shape     | Edge          |
|------------|---------------|-----------|---------------|
| JS9075GTD  | 900 x 750 x 5 | Rectangle | Polished Edge |