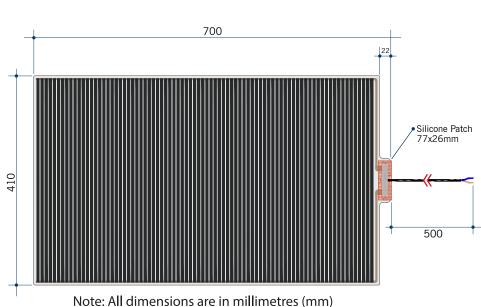

## **Thermomirror Mirror Demister**

Ultra-thin Demister Pad for use on Bathroom Mirrors

| Stock Code      | Size (m | Size (mm) |              | Output (W) | Voltage - Frequency                                                                                                                                                                                                                                                                                                                                                                                                                                                                                                                                                                                                                                                                                                                                                                                                                                                                                                                                                                                                                                                                                                                                                                                                                                                                                                                                                                                                                                                                                                                                                                                                                                                                                                                                                                                                                                                                                                                                                                                                                                                                                                            |
|-----------------|---------|-----------|--------------|------------|--------------------------------------------------------------------------------------------------------------------------------------------------------------------------------------------------------------------------------------------------------------------------------------------------------------------------------------------------------------------------------------------------------------------------------------------------------------------------------------------------------------------------------------------------------------------------------------------------------------------------------------------------------------------------------------------------------------------------------------------------------------------------------------------------------------------------------------------------------------------------------------------------------------------------------------------------------------------------------------------------------------------------------------------------------------------------------------------------------------------------------------------------------------------------------------------------------------------------------------------------------------------------------------------------------------------------------------------------------------------------------------------------------------------------------------------------------------------------------------------------------------------------------------------------------------------------------------------------------------------------------------------------------------------------------------------------------------------------------------------------------------------------------------------------------------------------------------------------------------------------------------------------------------------------------------------------------------------------------------------------------------------------------------------------------------------------------------------------------------------------------|
| TM4170          |         | 410 x 700 |              | 60         | 220 - 240V 50Hz                                                                                                                                                                                                                                                                                                                                                                                                                                                                                                                                                                                                                                                                                                                                                                                                                                                                                                                                                                                                                                                                                                                                                                                                                                                                                                                                                                                                                                                                                                                                                                                                                                                                                                                                                                                                                                                                                                                                                                                                                                                                                                                |
| TO VEAR WARRANT | 240V    | IP(       | 1N BATHROOMS | O.6MM      | Some State of the Control of the Con |