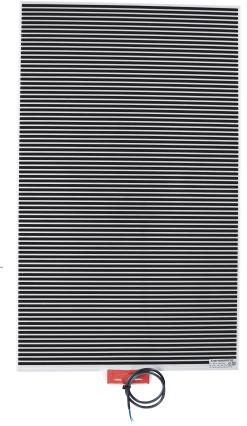

This product includes a mirror and Thermomirror demister. These are supplied as separate parts and the demister will need to be adhered to the back of the mirror prior to installation of the mirror.

For details on the demister, please see next page.

## **Thermomirror Mirror Demister**

Ultra-thin Demister Pad for use on Bathroom Mirrors

| Stock Code      | Size (m | Size (mm) |              | Output (W) | Voltage - Frequency                                                                                                                                                                                                                                                                                                                                                                                                                                                                                                                                                                                                                                                                                                                                                                                                                                                                                                                                                                                                                                                                                                                                                                                                                                                                                                                                                                                                                                                                                                                                                                                                                                                                                                                                                                                                                                                                                                                                                                                                                                                                                                            |
|-----------------|---------|-----------|--------------|------------|--------------------------------------------------------------------------------------------------------------------------------------------------------------------------------------------------------------------------------------------------------------------------------------------------------------------------------------------------------------------------------------------------------------------------------------------------------------------------------------------------------------------------------------------------------------------------------------------------------------------------------------------------------------------------------------------------------------------------------------------------------------------------------------------------------------------------------------------------------------------------------------------------------------------------------------------------------------------------------------------------------------------------------------------------------------------------------------------------------------------------------------------------------------------------------------------------------------------------------------------------------------------------------------------------------------------------------------------------------------------------------------------------------------------------------------------------------------------------------------------------------------------------------------------------------------------------------------------------------------------------------------------------------------------------------------------------------------------------------------------------------------------------------------------------------------------------------------------------------------------------------------------------------------------------------------------------------------------------------------------------------------------------------------------------------------------------------------------------------------------------------|
| TM4170          |         | 410 x 700 |              | 60         | 220 - 240V 50Hz                                                                                                                                                                                                                                                                                                                                                                                                                                                                                                                                                                                                                                                                                                                                                                                                                                                                                                                                                                                                                                                                                                                                                                                                                                                                                                                                                                                                                                                                                                                                                                                                                                                                                                                                                                                                                                                                                                                                                                                                                                                                                                                |
| TO VEAR WARRANT | 240V    | IP(       | 1N BATHROOMS | O.6MM      | Some State of the Control of the Con |