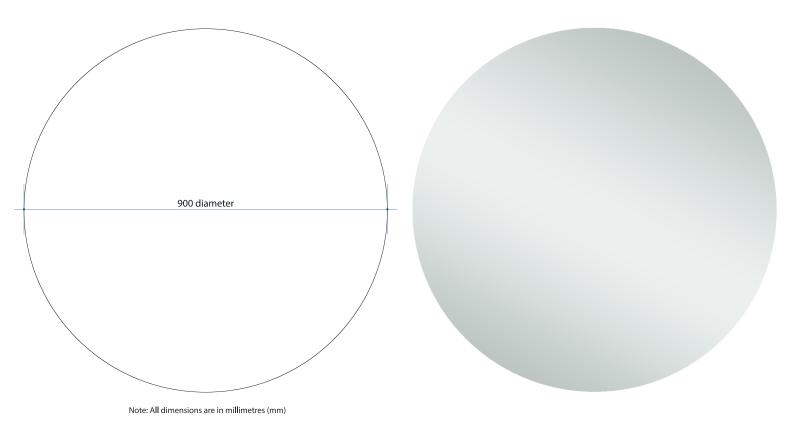

## **Rio Round Polished Edge Mirror Includes Mirror Demister**

| Stock Code | Size (mm) | Shape | Edge          |
|------------|-----------|-------|---------------|
| RR9090GT   | 900Ø x 5  | Round | Polished Edge |