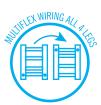

## **Thermorail Ladder Towel Rails 240V**

Electric Heated Towel Rails for use in bathrooms

This rail has Multiflex wiring which means that there is a connection point on both the left and right hand side of the rail and the lead can be connected to either side. Being a dry element rail, this can be mounted either way up meaning the wiring can be from any of the four mounting points.