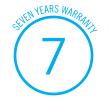

## **Thermorail Ladder Towel Rails 240V**

Electric Heated Towel Rails for use in bathrooms

This rail has Multiflex wiring which means that there is a connection point on both the left and right hand side of the rail and the lead can be connected to either side. Being a dry element rail, this can be mounted either way up meaning the wiring can be from any of the four mounting points.

| Stock Code | Finish         | Size (mm)          | Output (W) | No. of Bars |
|------------|----------------|--------------------|------------|-------------|
| SR44MBN    | Brushed Nickel | W600 x H800 x D122 | 80 Watts   | 7           |