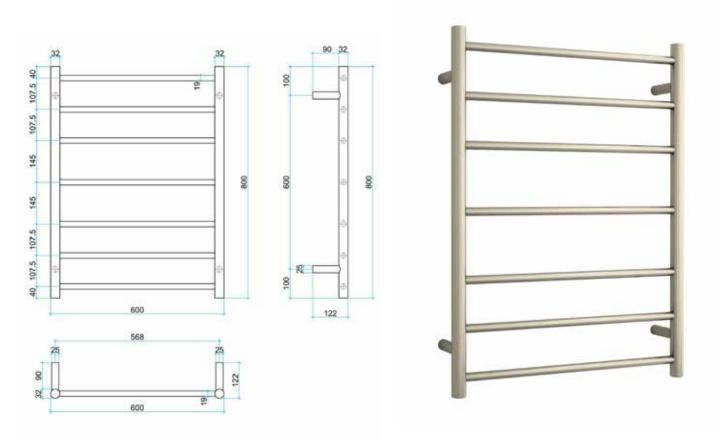

| Stock Code | Finish         | Size (mm)          | Output (W) | No. of Bars |
|------------|----------------|--------------------|------------|-------------|
| SR44MBN    | Brushed Nickel | W600 x H800 x D122 | 80 Watts   | 7           |

Please note: Specifications are for information purposes only. Whilst every effort has been made to ensure the product specifications are accurate, due to continuing product development and improvement the specifications are subject to change. Specifications can be used to rough in and fit timber supports in the wall however we recommend no holes are drilled without having the product on site or verifying the details with the manufacturer. Thermogroup cannot be held liable or responsible for errors due to updated specifications